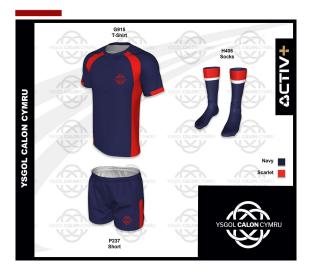

## **PE Kit**

Ysgol Calon Cymru's new school PE kit is manufactured from RePet Recycled Yarns (plastic bottles). It consists of:

#### Mandatory

- School T-shirt with logo (navy blue with red contrasting panels)
  unisex tops are now available
- Navy blue/red shorts/skort with logo
- Navy blue/red football/hockey socks