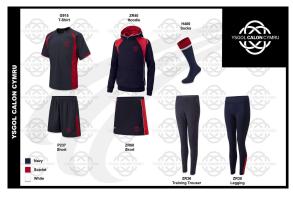

## **PE Kit**

Ysgol Calon Cymru's new school PE kit is manufactured from RePet Recycled Yarns (plastic bottles). It consists of:

#### Mandatory

- School T-shirt with logo (navy blue with red contrasting panels)
  unisex tops are now available
- Navy blue/red shorts/skort with logo
- Navy blue/red football/hockey socks

### Optional

- Navy blue/red tracksuit bottoms or full length exercise leggings
- School hooded top