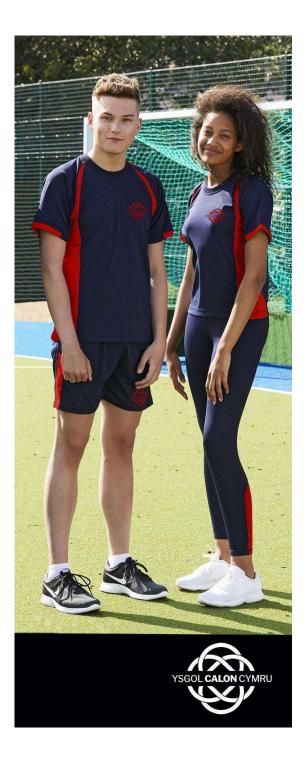

## **PE Kit**

Ysgol Calon Cymru's new school PE kit is manufactured from RePet Recycled Yarns (plastic bottles). It consists of:

#### Mandatory

- School T-shirt with logo (navy blue with red contrasting panels)
  unisex tops are now available
- Navy blue/red shorts/skort with logo
- Navy blue/red football/hockey socks

### Optional

- Navy blue/red tracksuit bottoms or full length exercise leggings
- School hooded top