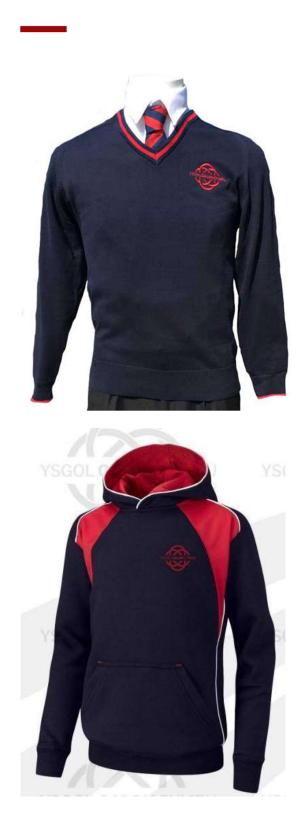

## **School Uniform**

Our current school uniform consists of:

- Long or short-sleeved plain white shirt
- Smart black or navy trousers (cargo, combat, jeans and jeggings styles are **not** acceptable) or smart black or navy knee length skirt (jersey tube skirts are not acceptable)
- Navy school jumper with school logo
- Ysgol Calon Cymru tie
- Dark socks (black opaque tights may be worn)
- Plain black footwear (coloured trim, laces and any printed designs/logos/symbols are not acceptable)

In addition to this we will now be allowing our pupils to wear a school hooded top if they wish.

Larger versions of these images are available on our website: <u>ysgolcalon.cymru/parents/school-uniform</u>